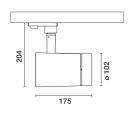

## Technical description

Adjustable spotlight with adapter for installation on an electrified track or base. High chromatic yield LED lamp with 3500K tone and OptiBeam Lens optic system and Medium optic. Dimmable electronic DALI power supply integrated in product. Luminaire made of die-cast aluminium and thermoplastic material that allows a 360° rotation about the vertical axis and 90° tilting relative to the horizontal plane with mechanical aiming locks. Passive heat dissipation. Spotlight with "Push&Go" system designed to hold up to three flat accessories at the same time. The same system can also be used to apply another external component selected from the directional flaps and anti-glare screen. All internal accessories rotate 360° about the spotlight longitudinal axis.

## Installation

Installation on an electrified track or base.

Colour

White (01) | Black (04)

Weight (Kg)

1.33

wall surface|ceiling surface

Wiring