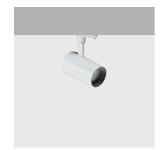

## Technical description

Adjustable spotlight with adapter for installation on an electrified track or base. High chromatic yield LED lamp with 3500K tone and OptiBeam Lens optic system and Medium optic. Dimmable electronic DALI power supply integrated in product. Luminaire made of die-cast aluminium and thermoplastic material that allows a 360° rotation about the vertical axis and 90° tilting relative to the horizontal plane with mechanical aiming locks. Passive heat dissipation. Spotlight with "Push&Go" system designed to hold up to three flat accessories at the same time. The same system can also be used to apply another external component selected from the directional flaps and anti-glare screen. All internal accessories rotate 360° about the spotlight longitudinal axis.

## Installation

Installation on an electrified track or base.

Colour

White (01) | Black (04)

Weight (Kg)

1.33

wall surface|ceiling surface

Wiring