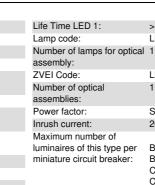

Electronic components integrated in product

Complies with EN60598-1 and pertinent regulations

> 50,000h - L90 - B10 (Ta 25C)

Technical data

Im system:

W system:

Im source: W source:

real value):

[%]:

CRI:

Luminous efficiency (lm/W, 95.51

Light Output Ratio (L.O.R.) 86

Im in emergency mode: Total light flux at or above

an angle of 90° [Lm]:

Colour temperature [K]:

Beam angle [°]:

MacAdam Step:

1900.6

19.9

2210

0.0

16°

90

2

3500

Control:

See installation instructions 20 A / - μs B10A: 50 luminaires B16A: 80 luminaires C10A: 83 luminaires

C16A: 136 luminaires

Minimum dimming %:

Overvoltage protection: 0kV Common mode & 0kV

LED

LED

Differential mode

Casambi