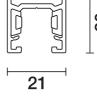

## Technical description

48V (16A) low voltage track for ceiling, wall and pendant installations. Designed to house lighting elements fitted with a 48V (16A) adaptor. Made of painted extruded aluminium. The integrated circuit, designed to interact with the DC/DC driver included in the adapters, allows the lighting elements inserted in the track to be programmed individually. To obtain continuous lines, direct and corner joints are available with separate codes. Accessory installation systems with separate codes. Sealing sheath available for positioning flush with the track opening.

#### Installation

Ceiling, wall or pendant mounted. A special attachment cable for wall-mounting applications allows pictures, panels and shelves to be supported.

White (01) | Black (04)

Weight (Kg)

0.94