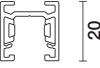

## Technical description

48V (16A) low voltage track for ceiling, wall and pendant installations. Designed to house lighting elements fitted with a 48V (16A) adaptor. Made of painted extruded aluminium. The integrated circuit, designed to interact with the DC/DC driver included in the adapters, allows the lighting elements inserted in the track to be programmed individually. To obtain continuous lines, direct and corner joints are available with separate codes. Accessory installation systems with separate codes. Sealing sheath available for positioning flush with the track opening.